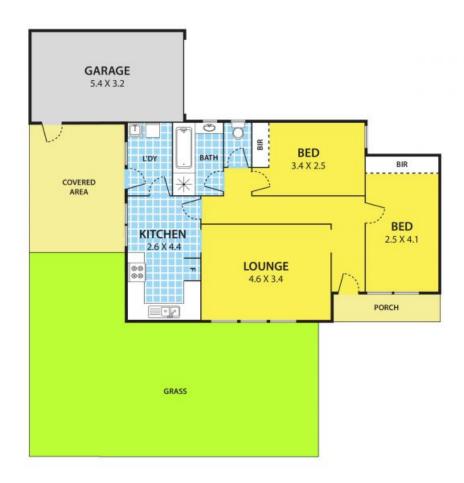

This front 2 bedrooms villa unit located just a short stroll to Springvale Central with an array of conveniences to public transport like trains and buses, restaurants, medical clinics, churches, schools and shops.

Featuring: spacious lounge room with split A/C,, 2 bedrooms with BIRs and polished floorboards, tiles in lounge, kitchen and wet areas, main bathroom and separate toilet, nearly new roof tiles, private courtyard and lock up garage...

## 1/1 The Crescent, SPRINGVALE

DISCLAIMER:

Please note plans are indicative only and not drawn to exact scale.

All dimensions are approximate