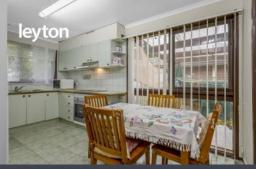

Featuring: spacious lounge room with split A/C,, 2 bedrooms with BIRs and polished floorboards, tiles in lounge, kitchen and wet areas, main bathroom and separate toilet, nearly new roof tiles, private courtyard and lock up garage...