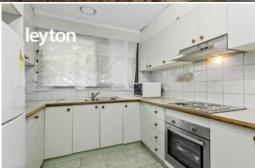

Featuring: spacious lounge room with split A/C,, 2 bedrooms with BIRs and polished floorboards, tiles in lounge, kitchen and wet areas, main bathroom and separate toilet, nearly new roof tiles, private courtyard and lock up garage...