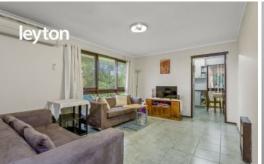

Featuring: spacious lounge room with split A/C,, 2 bedrooms with BIRs and polished floorboards, tiles in lounge, kitchen and wet areas, main bathroom and separate toilet, nearly new roof tiles, private courtyard and lock up garage...