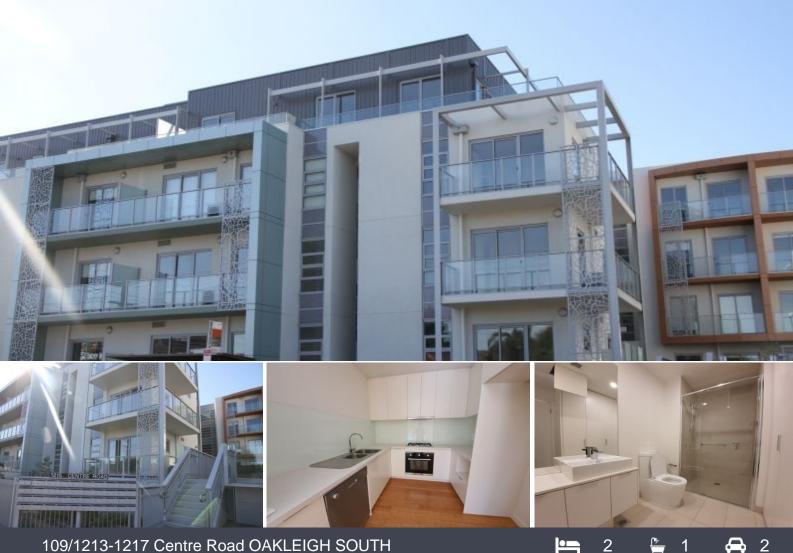

## 109/1213-1217 Centre Road OAKLEIGH SOU

## New 2 BR apartment with 2 CAR PARK

New 2-bedroom apartment located in central Oakleigh South. Each bedroom is with build-in wardrobe and the modern kitchen is with stainless steel gas cooking, stone benchtops and dishwasher. More offers include:

- 2 x Secure car parking
- Floor to ceiling windows
- Private balcony
- Split system for heating and cooling
- Storage cage
- Close to Huntingdale, and Clayton Train Station
- Bus Stops is located right in front of apartment entrance ideal to Monash
- University student
- Nearby Chadston shopping centre for your relaxation