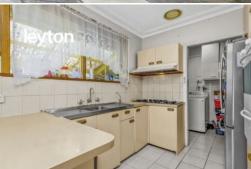

## Property features:

- Spacious lounge, dining room
- Alfresco area
- Renovated bathroom
- Split-system air con and heating
- Evaporative cooler, floorboards
- Garage plus double carport

E Sha Hat

**Andrew Chhang** 