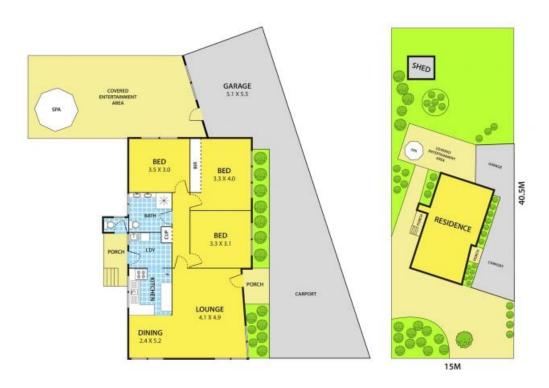

## Property features:

- Spacious lounge, dining room
- Alfresco area
- Renovated bathroom
- Split-system air con and heating
- Evaporative cooler, floorboards
- Garage plus double carport

E Sha Hat

**Andrew Chhang** 

## 25 Liege Avenue, NOBLE PARK

**(**N)

DISCLAIMER:

Please note plans are indicative only and not drawn to exact scale.

All dimensions are approximate