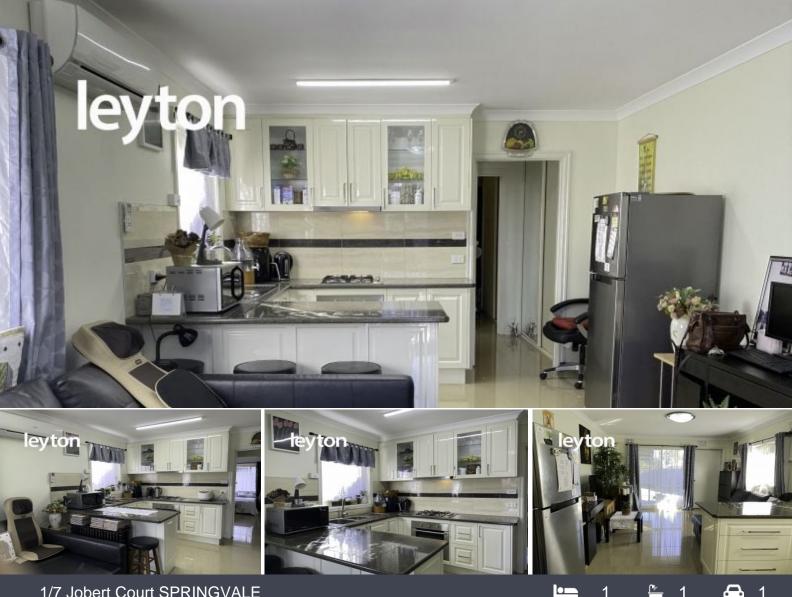

## Why Rent! A perfect investment or First Home Buyer

When you can obtain this cosy single bedroom unit located in one of the most convenient pockets of Springvale. Offering renovated bedroom with en-suite and BIR, open plan kitchen and living area, own carport.

Minutes walk to Springvale Station, Woolworth Supermarket, newly built Springvale Library and to the vibrant Springvale Shopping Centre.

Humble beginning but it is a home!

Do not miss out!

Please NOTE: - Inspection by Appointment ONLY