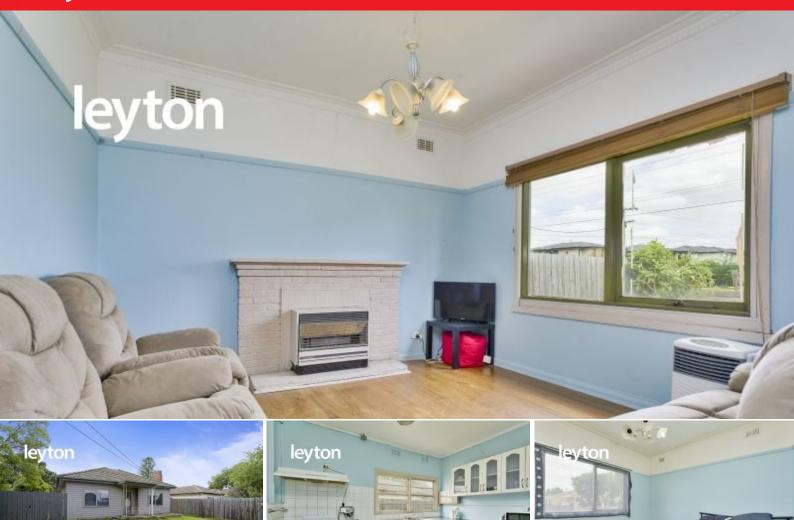

## Property features:

- A freshly painted spacious lounge
- Kitchen/meals with gas appliances
- Outdoor entertaining, large garden
- Central bathroom, separate toiletThree double size bedrooms
- Garage, shed and off street parking