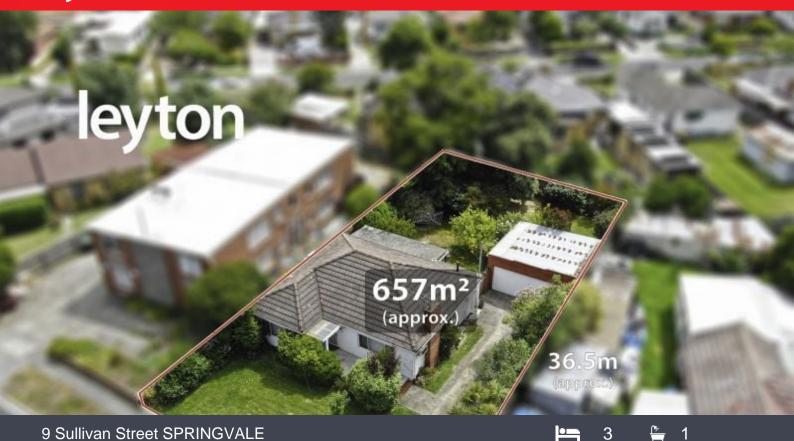

## FANTASTIC 1ST HOME OR PRIME DEVELOPMENT SITE

This delightful investment/development opportunity sitting on a generous allotment, located in this prized pocket of Springvale, is often referred to as real estate gold. Rectangular in shape and providing generous proportions, the land itself provides plenty of potential, whether it be building multiple dwellings, extending the current home or even creating your own dream home (STCA).

The character filled home has been love and cherished by only 1 family over the decade. It consists of 3 bedrooms, central bathroom, spacious formal lounge, roomy kitchen and dining arena, separate laundry and double garage. Suitable for those with a keen eye for restoration, the strong, well built home would be easy to live in or rent out.