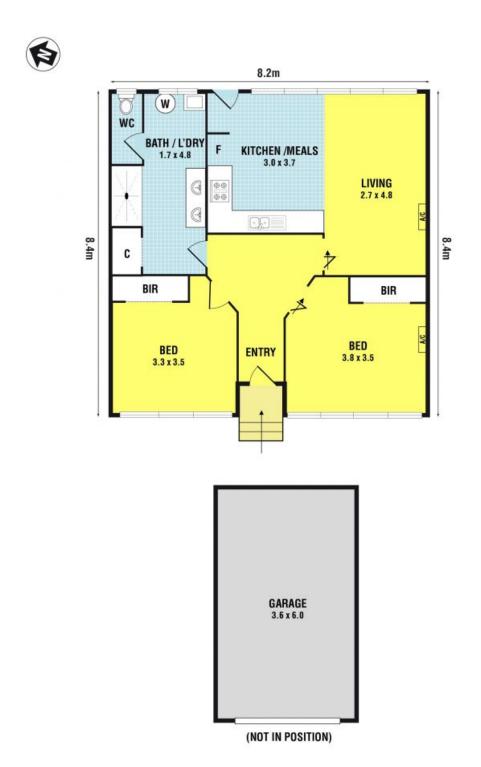

Featuring: 2 comfortable sized bedrooms with sliding mirror, open plan living adjoining to kitchen and meals area, polished timber floor, double size bathroom with his and her basins, 2X split A/C, single lock up garage. All gas appliances and more...