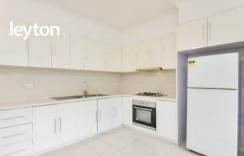

Featuring: 2 comfortable sized bedrooms with sliding mirror, open plan living adjoining to kitchen and meals area, polished timber floor, double size bathroom with his and her basins, 2X split A/C, single lock up garage. All gas appliances and more...