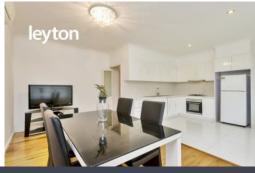

Featuring: 2 comfortable sized bedrooms with sliding mirror, open plan living adjoining to kitchen and meals area, polished timber floor, double size bathroom with his and her basins, 2X split A/C, single lock up garage. All gas appliances and more...