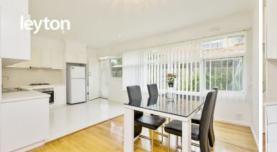

Featuring: 2 comfortable sized bedrooms with sliding mirror, open plan living adjoining to kitchen and meals area, polished timber floor, double size bathroom with his and her basins, 2X split A/C, single lock up garage. All gas appliances and more...