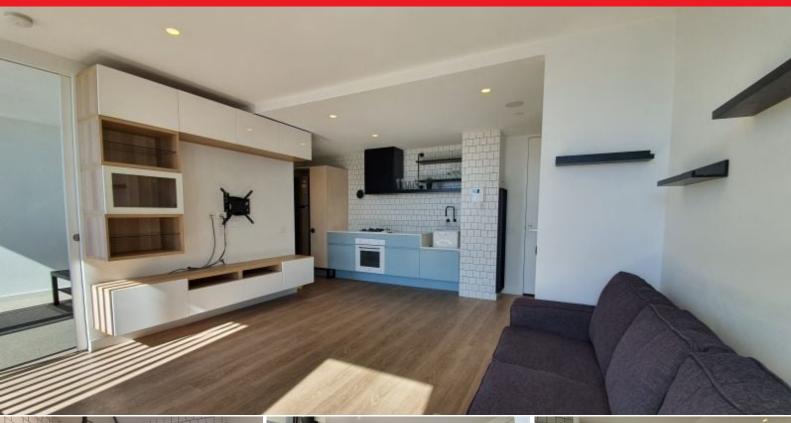

## 1BR Apartment

This beautiful spacious apartment is located in a strategic prime position. Within close proximity to Carnegie Train station, Koorang Road Shopping Precinct which includes Super Market, Groceries, Restaurants, Cafes and Shops. Best of all this apartment is within close proximity to Monash University and the Chadstone Shopping Centre, not to mention easy access to freeways.

Apartment Features Include:

- Modern industrial kitchen that comes with a Refrigerator
- Smeg appliances including dishwasher
- Inverter Split system for heating and cooling
- Spotless bathroom plus European laundry with Whirlpool Drum washing machine
- Built in wardrobes in both Bedrooms
- Secure Carpark and storage cage Car stacker for one car, height and weight restrictions may apply
- Built in TV bench and cabinet and Sofa in living room