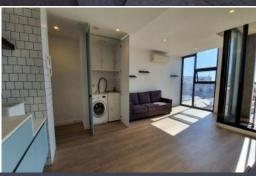

Apartment Features Include:

- Modern industrial kitchen that comes with a Refrigerator
- Smeg appliances including dishwasher
- Inverter Split system for heating and cooling
- Spotless bathroom plus European laundry with Whirlpool Drum washing machine
- Built in wardrobes in both Bedrooms
- Secure Carpark and storage cage Car stacker for one car, height and weight restrictions may apply
- Built in TV bench and cabinet and Sofa in living room