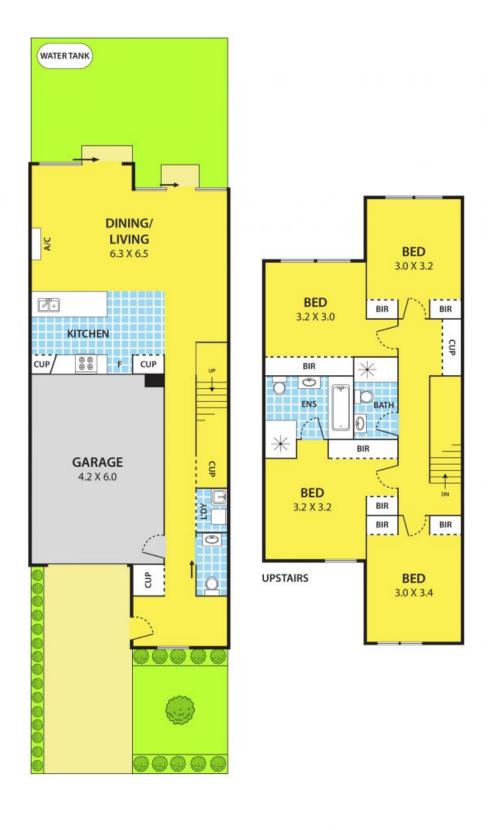

## Property features:

- 4 Bedrooms
- Modern, spacious living and dining zones
- Sleek kitchen, stainless steel appliances
- Stylish bathroom, downstairs powder room
- Robed bedrooms, master boasts ensuite
- Heating/cooling, low maintenance garden,
- Automated garage/direct home entry