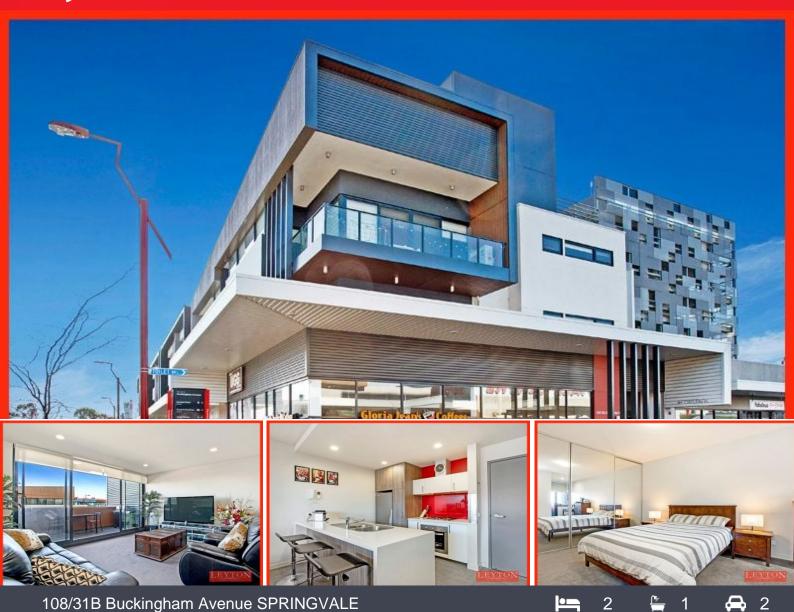

## Modern Living In The Heart of Springvale Centre!

This apartment is set on the first floor of "the number 8", just a stone throw away to Springvale Train Station and all facilities Springvale has to offer. Featuring 2 bedrooms with mirror BIR, luxury appointed bathroom, split A/C, internal lift, secured parking, and electronic card access. Modern kitchen with Caesar stone bench top, stainless steel appliances, glass splash back, open plan living adjoining to balcony to enjoy the view of vibrant Springvale Central.

## 108/31B Buckingham Avenue, Springvale

(MOT IN POSITION)

Please note: All stated dimensions are approximate only. Particulars given are for general information only and do not constitute any representation on the part of the vendor or agent.