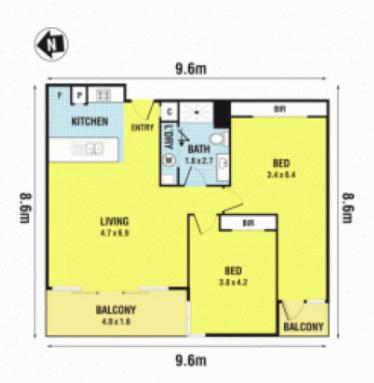

## 108/31B Buckingham Avenue, Springvale

(MOT IN POSITION)

Please note: All stated dimensions are approximate only. Particulars given are for general information only and do not constitute any representation on the part of the vendor or agent.