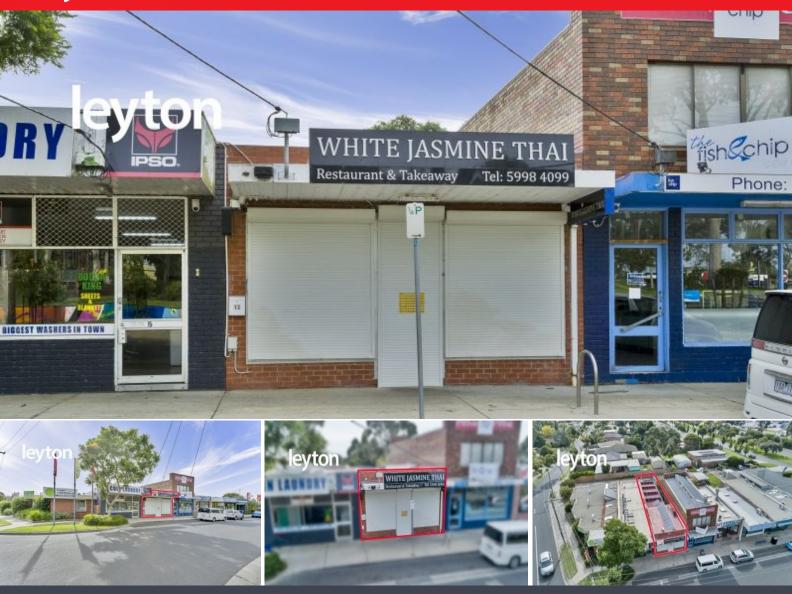

## 13 Cranbourne Place CRANBOURNE

## **Excellent Return**

\*This well know White Jasmine Thai Restaurant is popular among the locals where they can enjoy tasty Authentic Thai cuisine. Located in Cranbourne Activity Centre Zone means easy access to all the local conveniences. Potential further development possible (Subject to Council approval)

- \* Brick structures, rear access, ample parking on site.
- \* Rental income \$38,000
- \*Tenant pays outgoings
- \* Lease commencement 1/4/2020
- \* Long term tenant Total 15 years (5x5x5 years)
- \* Floor Area: 135 m2 \*.
- \* Land Size: 220m2 \*.
- \* Cranbourne Activity Centre Zone 1