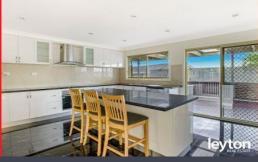

Double carport and automatic garage

Aluminum windows all around

**Ducted heating** 

4x split A/C

Renovated bathroom and 2 toilets

Porcelain tiles

2pak gourmet kitchen with stone benchtops

4 spacious bedroom, master with WIR plus study