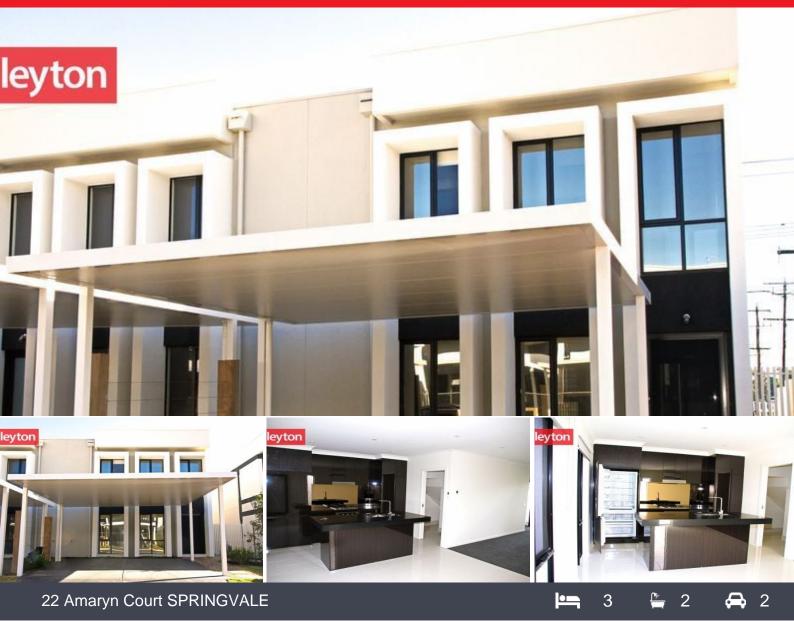

## DESIGNED TO IMPRESS...

Elegant and luxurious in design is this brand new townhouse situated in the Carre Residence estate (enter estate via Osbourne Ave).

Featuring: 3 bedrooms plus study, master bedroom with FES and WIR, BIRs for the rest, open plan living and dining areas, stylish kitchen with stone bench tops, dishwasher and dryer, breakfast bar, high quality finishes throughout, glass splash back, European stainless steel appliances and built-in fridge, elegant bathrooms with handcrafted vanities, tinted windows, security door, ducted heating and 2x split A/C, 2 car carport, easy to maintain, private landscape courtyard that enhances the outdoor living areas and so much more..

Finally your dream is here! Have the lifestyle you crave, the home you want, in the location you seek.

Linda Hinh

leyton

Leyton Real Estate Pty Ltd 7 Warwick Avenue, SPRINGVALE VIC 3171 (03) 9547 0345 | leytonre.com.au