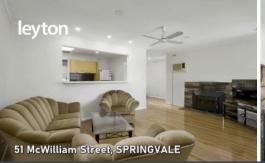

### 51 McWilliam Street SPRINGVALE

#### Property Features:

- 3 bedroom
- Approx. 620m2
- Updated kitchen
- Outdoor entertainment area
- Leased @ \$1,695 PCM, FIXED LEASE EXPIRES: 25/09/2020

Talk about your Plans & Goals! Don't miss out and Contact Agent for details!