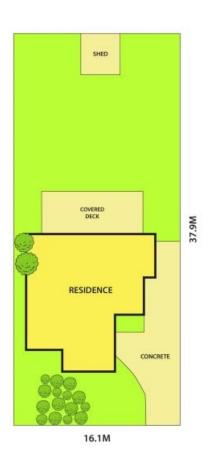

#### Calling all first home buyers and Investors!

On offer is 51 McWilliam Street, Springvale, Sitting on approximately 620sqm great for first home and astute investor. Potential to build second dwelling or granny flat at rear subject to council approval or just simply move in.

## 51 McWilliam Street, SPRINGVALE

DISCLAIMER:

Please note plans are indicative only and not drawn to exact scale.
All dimensions are approximate