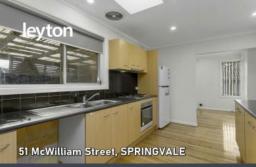

### 51 McWilliam Street SPRINGVALE

#### Property Features:

- 3 bedroom
- Approx. 620m2
- Updated kitchen
- Outdoor entertainment area
- Leased @ \$1,695 PCM, FIXED LEASE EXPIRES: 25/09/2020

Talk about your Plans & Goals! Don't miss out and Contact Agent for details!