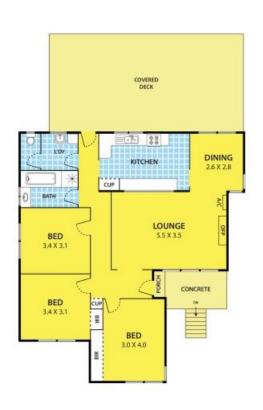

#### Property Features:

- 3 bedroom
- Approx. 620m2
- Updated kitchen
- Outdoor entertainment area
- Leased @ \$1,695 PCM, FIXED LEASE EXPIRES: 25/09/2020

Talk about your Plans & Goals! Don't miss out and Contact Agent for details!

## 51 McWilliam Street, SPRINGVALE

DISCLAIMER:

Please note plans are indicative only and not drawn to exact scale.
All dimensions are approximate