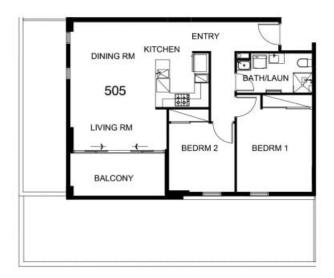

This boutique apartment featuring 2 bedrooms with BIR, bathroom and toilet, open plan living, dining and modern kitchen with gas appliance, split system, sliding door entry to a private balcony overlooking Springvale Shopping Centre and Springvale South, and plus a basement car space with storage.