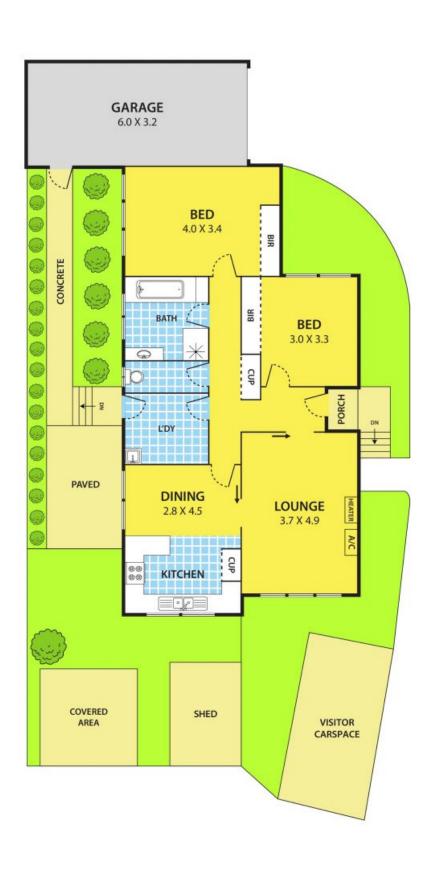

### Spacious single level sanctuary with boutique appeal

CALL E SHA OR THU FOR PRIVATE INSPECTION!

Spot on for size, position and style, this freshly painted and renovated two bedroom single storey property radiates warmth and immediate comfort. It's in a well-maintained boutique block, assuring genuine appeal for savvy market entrants, downsizers and investors alike.

#### Property features:

- Spacious living and dining areas
- Kitchen has brand new stove/oven
- Two double-sized bedrooms; built-ins
- Pristine main bathroom, full laundry
- Space heater, air conditioner
- Secure garage, private courtyard