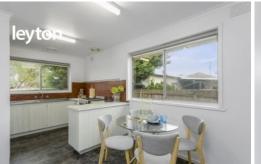

#### Property features:

- Spacious living and dining areas
- Kitchen has brand new stove/oven
- Two double-sized bedrooms; built-ins
- Pristine main bathroom, full laundry
- Space heater, air conditioner
- Secure garage, private courtyard