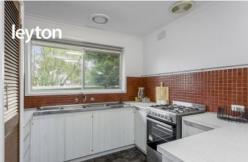

#### Property features:

- Spacious living and dining areas
- Kitchen has brand new stove/oven
- Two double-sized bedrooms; built-ins
- Pristine main bathroom, full laundry
- Space heater, air conditioner
- Secure garage, private courtyard