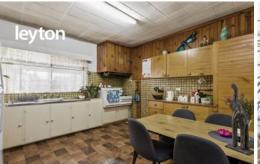

## Featuring:

Cosy lounge room with gas heater and air conditioning, 2 good sized bedrooms X 2 BIRs, kitchen, central bathroom, separate toilet, covered patio, garage, large back yard and fruit trees garden.