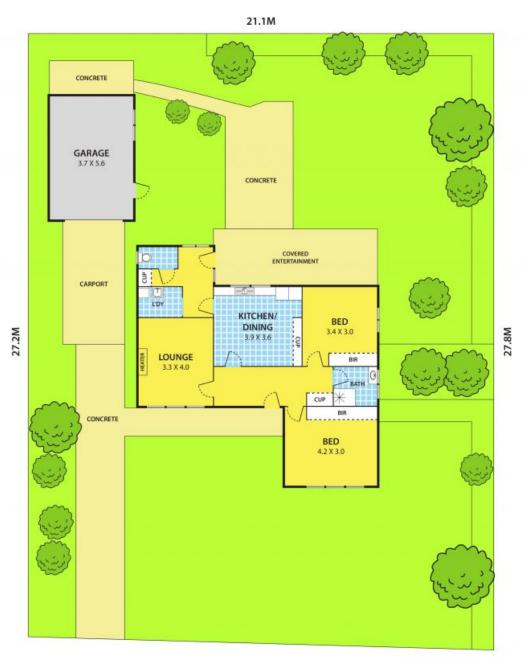

## Featuring:

Cosy lounge room with gas heater and air conditioning, 2 good sized bedrooms X 2 BIRs, kitchen, central bathroom, separate toilet, covered patio, garage, large back yard and fruit trees garden.

## 24 Thomas Street, NOBLE PARK

21.1M

DISCLAIMER:

Please note plans are indicative only and not drawn to exact scale.

All dimensions are approximate