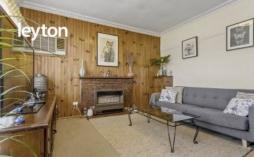

## Featuring:

Cosy lounge room with gas heater and air conditioning, 2 good sized bedrooms X 2 BIRs, kitchen, central bathroom, separate toilet, covered patio, garage, large back yard and fruit trees garden.