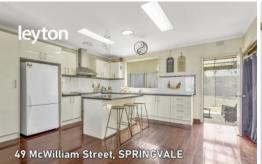

49 McWilliam Street, SPRINGVALE features:

- 3 bedroom, 2 with BIRs
- Approx. 620m2
- Updated kitchen, island bench
- Open lounge area
- Undercover BBQ area
- Ducted Heating
- Leased @ \$1,521 PCM, FIXED LEASE EXPIRES: 19/09/2020