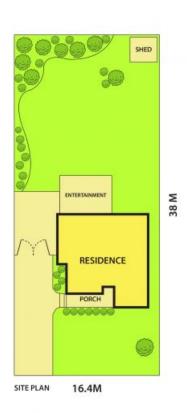

## SELLING INDIVIDUALLY! \$600,000-\$660,000

On offer is 49 & 51 McWilliam Street, Springvale, two blocks side by side, each block approx. 620m2. (16.15m X 38.40m) Separate titles. Buy One or Buy Both. Choose to build your own home or potential sub-division.

49 McWilliam Street, SPRINGVALE features:

- 3 bedroom, 2 with BIRs
- Approx. 620m2
- Updated kitchen, island bench
- Open lounge area
- Undercover BBQ area
- Ducted Heating
- Leased @ \$1,521 PCM, FIXED LEASE EXPIRES: 19/09/2020

## 49 McWilliam Street, SPRINGVALE

DISCLAIMER:

Please note plans are indicative only and not drawn to exact scale.

All dimensions are approximate