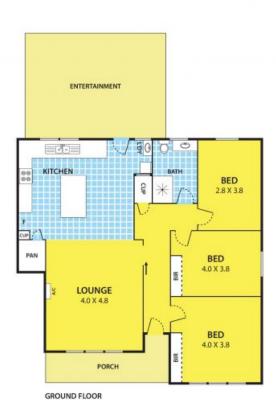

49 McWilliam Street, SPRINGVALE features:

- 3 bedroom, 2 with BIRs
- Approx. 620m2
- Updated kitchen, island bench
- Open lounge area
- Undercover BBQ area
- Ducted Heating
- Leased @ \$1,521 PCM, FIXED LEASE EXPIRES: 19/09/2020

## 49 McWilliam Street, SPRINGVALE

DISCLAIMER:

Please note plans are indicative only and not drawn to exact scale.

All dimensions are approximate