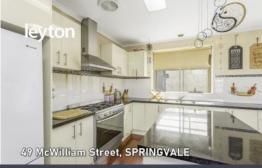

49 McWilliam Street, SPRINGVALE features:

- 3 bedroom, 2 with BIRs
- Approx. 620m2
- Updated kitchen, island bench
- Open lounge area
- Undercover BBQ area
- Ducted Heating
- Leased @ \$1,521 PCM, FIXED LEASE EXPIRES: 19/09/2020