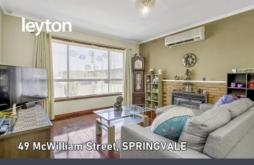

49 McWilliam Street, SPRINGVALE features:

- 3 bedroom, 2 with BIRs
- Approx. 620m2
- Updated kitchen, island bench
- Open lounge area
- Undercover BBQ area
- Ducted Heating
- Leased @ \$1,521 PCM, FIXED LEASE EXPIRES: 19/09/2020