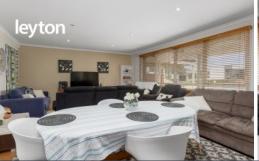

Modern touches will provide you and the family easy living, 3 bedrooms with 2 BIRs, spacious lounge room adjoining dining, modern kitchen, European stainless steel appliances, dishwasher, plenty cupboards space. Other features of this fine home include floorboards throughout, ducted heating and evaporative cooling. Bathroom with shower, 2 toilets, a separate laundry, 2 cars carport, nice backyard with gazebo for you and your family to enjoy BBQ on sunny day, garden shed and secure fully fenced backyard.