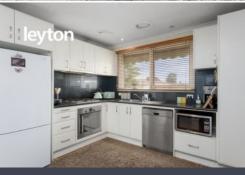

Modern touches will provide you and the family easy living, 3 bedrooms with 2 BIRs, spacious lounge room adjoining dining, modern kitchen, European stainless steel appliances, dishwasher, plenty cupboards space. Other features of this fine home include floorboards throughout, ducted heating and evaporative cooling. Bathroom with shower, 2 toilets, a separate laundry, 2 cars carport, nice backyard with gazebo for you and your family to enjoy BBQ on sunny day, garden shed and secure fully fenced backyard.