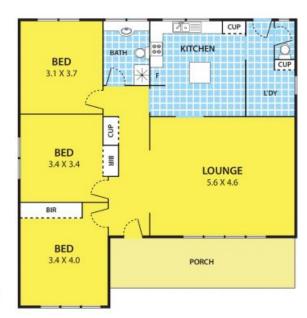

Modern touches will provide you and the family easy living, 3 bedrooms with 2 BIRs, spacious lounge room adjoining dining, modern kitchen, European stainless steel appliances, dishwasher, plenty cupboards space. Other features of this fine home include floorboards throughout, ducted heating and evaporative cooling. Bathroom with shower, 2 toilets, a separate laundry, 2 cars carport, nice backyard with gazebo for you and your family to enjoy BBQ on sunny day, garden shed and secure fully fenced backyard.

Land size: 535m2 (15.24m X 35.02m)

Don't miss this golden opportunity. Add this one on your must list.

\*\*\*\* CoVid-19 (Novel Coronavirus) Protocol \*\*\*\*

Council Rates: \$1,494.50/year (approx)

Water Rates: \$223.65 p/q

## 155 Browns Road, NOBLE PARK NORTH

DISCLAIME

Please note plans are indicative only and not drawn to exact scale.

All dimensions are approximate