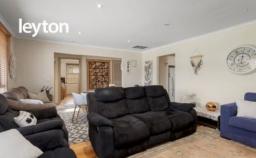

Modern touches will provide you and the family easy living, 3 bedrooms with 2 BIRs, spacious lounge room adjoining dining, modern kitchen, European stainless steel appliances, dishwasher, plenty cupboards space. Other features of this fine home include floorboards throughout, ducted heating and evaporative cooling. Bathroom with shower, 2 toilets, a separate laundry, 2 cars carport, nice backyard with gazebo for you and your family to enjoy BBQ on sunny day, garden shed and secure fully fenced backyard.