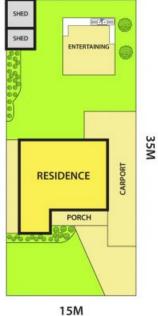

Modern touches will provide you and the family easy living, 3 bedrooms with 2 BIRs, spacious lounge room adjoining dining, modern kitchen, European stainless steel appliances, dishwasher, plenty cupboards space. Other features of this fine home include floorboards throughout, ducted heating and evaporative cooling. Bathroom with shower, 2 toilets, a separate laundry, 2 cars carport, nice backyard with gazebo for you and your family to enjoy BBQ on sunny day, garden shed and secure fully fenced backyard.

Land size: 535m2 (15.24m X 35.02m)

Don't miss this golden opportunity. Add this one on your must list.

\*\*\*\* CoVid-19 (Novel Coronavirus) Protocol \*\*\*\*

Council Rates: \$1,494.50/year (approx)

Water Rates: \$223.65 p/q

## 155 Browns Road, NOBLE PARK NORTH

DISCLAIME

Please note plans are indicative only and not drawn to exact scale.

All dimensions are approximate