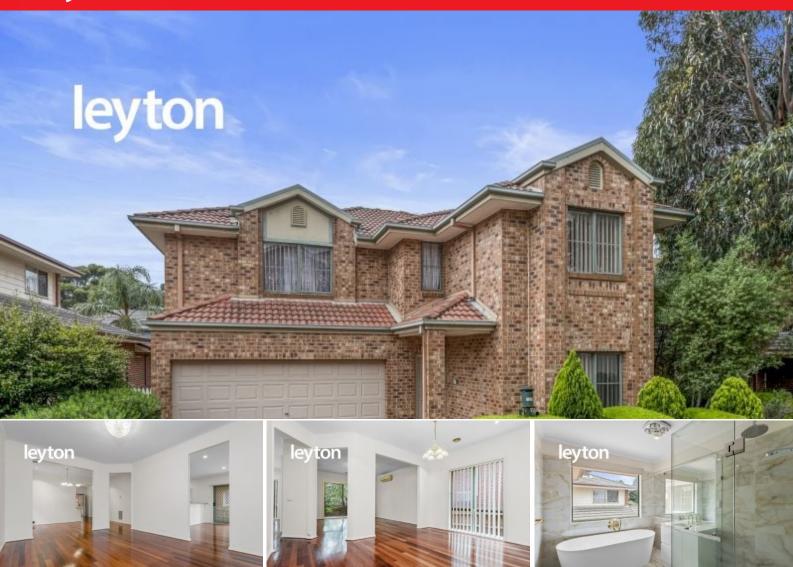

## leyton

9 Morawa Drive MULGRAVE

## Features:

entertaining space.

- Open plan kitchen with generously-sized dining area

Excellent family home at great location!

- 2 separate living areas and under-stair storage.
- All four bedrooms with built-in-robes, master bedroom with en-suite
- -. Outdoor entertaining space with decking and low maintenance garden.
- Ducted heating, refrigerated cooling, high ceilings, double garage with internal access plus second driveway parking space.

This two-storey townhouse offers: four bedrooms and one study, two bathrooms and 3 toilets, plenty of storage and beautiful outdoor

- Located very close to all Waverley Park Stadium amenities (oval, gym, shops and cafes), schools, Waverley Gardens shopping Centre, public transport and freeway access