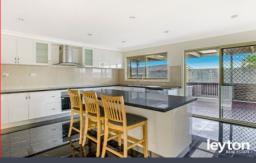

Double carport and automatic garage

Aluminum windows all around

**Ducted heating** 

4x split A/C

Renovated bathroom and 2 toilets

Porcelain tiles

2pak gourmet kitchen with stone benchtops

4 spacious bedroom, master with WIR plus study