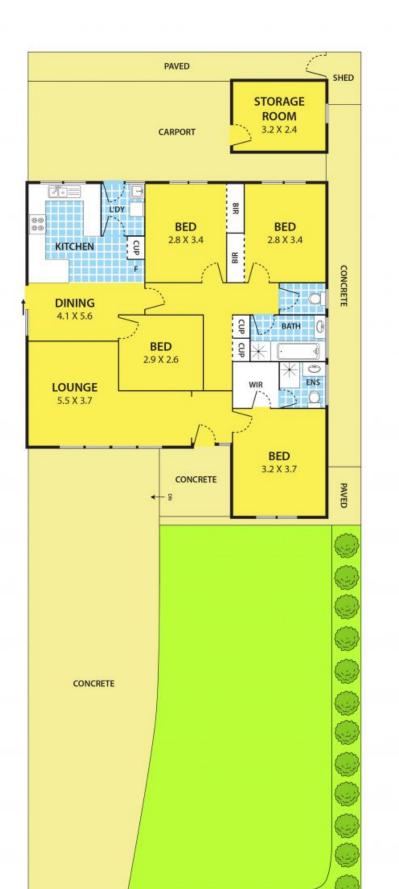

Property features:

- Spacious living with polished floorboards
- Updated kitchen/meals modern appliances
- 4 bedrooms, main with ensuite
- Central bathroom, two toilets
- Ducted heating and wall air-conditioner unit
- Storage at the rear
- Carport plus parking at the front for 4 cars