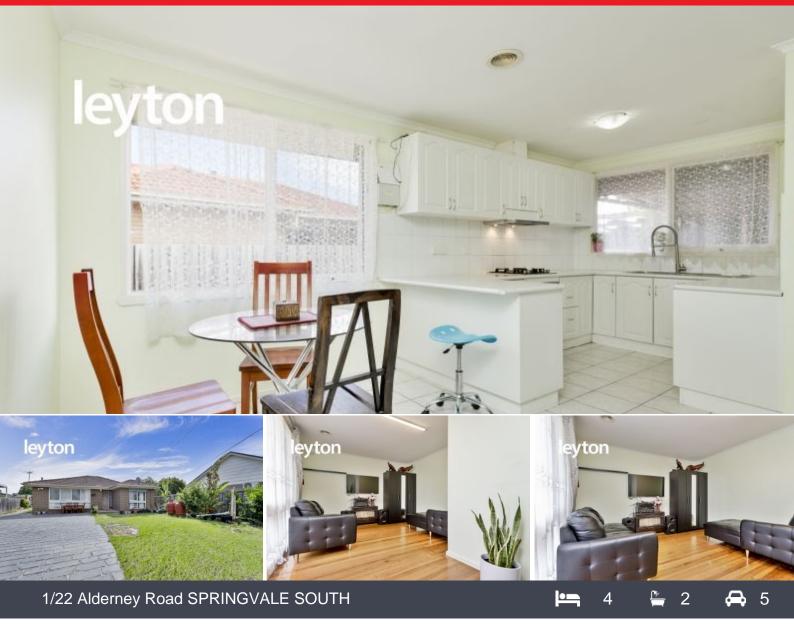

## Spacious Home or Investment in sought after Location

Generously proportioned, inside and out, this bright and inviting single storey home, comprising of four bedrooms and two bathrooms, has all the space you desire. With front positioning, no body corporation and one of only two on the block, it offers first time buyer and investor appeal.

Property features:

- Spacious living with polished floorboards
- Updated kitchen/meals modern appliances
- 4 bedrooms, main with ensuite
- Central bathroom, two toilets
- Ducted heating and wall air-conditioner unit
- Storage at the rear
- Carport plus parking at the front for 4 cars

## 1/22 Alderney Road, SPRINGVALE SOUTH