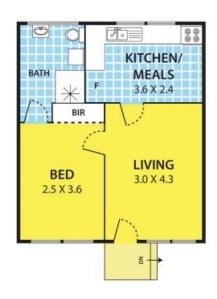

#### Featuring:

1 spacious good-sized bedroom with BIR, kitchen with electric cooking, split air conditioning.

Also including 1 secure car space with plenty of street parking for friends and relatives.

Body Corporate approx. \$261.40 per quarter

## 4/111 Kelvinside Road, NOBLE PARK

DISCLAIMER:

Please note plans are indicative only and not drawn to exact scale.

All dimensions are approximate