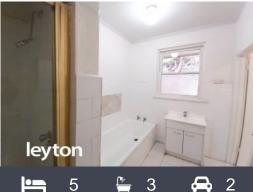

## Key Features:

- ? Four bedrooms, plus rear self-contained unit
- ? Lounge room plus sunroom
- ? Functional kitchen and dining room  $% \left\{ \left( 1\right) \right\} =\left\{ \left( 1\right) \right\} =\left\{$
- ? Covered entertaining plus backyard
- ? Gas heating, single carport, double garage