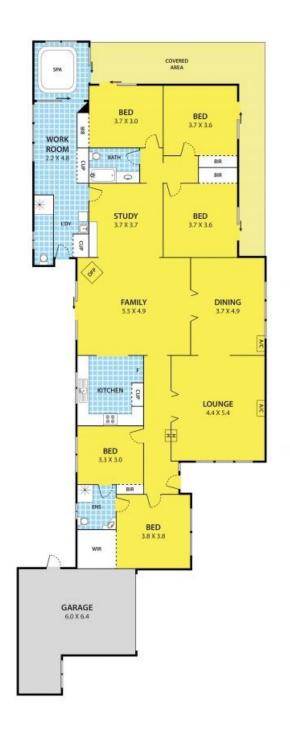

#### Unmissable redevelopment opportunity (STCA)

Limited only by your imagination, this large five bedroom family home set on a mouth-watering trapezium block of approx. 1,120sqm, boasting front and rear access, is a developer's dream of epic proportions and offers the perfect footprint to build brand new townhouses, an apartment complex or even landbank for the future (STCA).

#### Property features:

- Classic five bedroom family home
- Multiple living, entertaining spaces
- Large kitchen, study and workroom
- Master bedroom with ensuite, WIR
- Two bathrooms, spa, OFP and BIRS
- Solar Panels, two huge garages, ample OSP