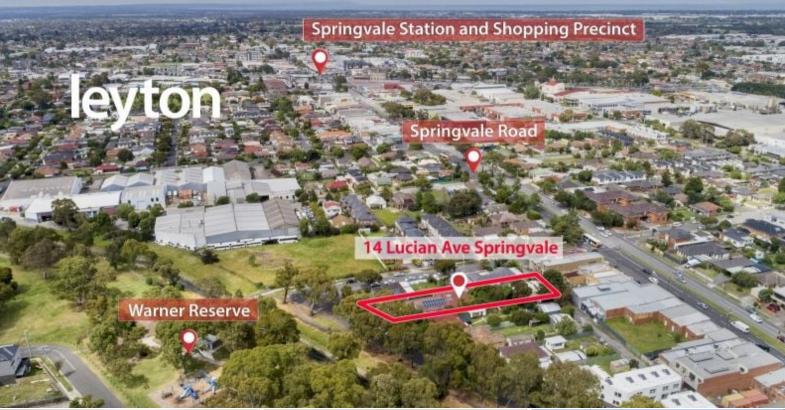

## leyton

14 Lucian Avenue SPRINGVALE

-

5

#### Unmissable redevelopment opportunity (STCA)

Limited only by your imagination, this large five bedroom family home set on a mouth-watering trapezium block of approx. 1,120sqm, boasting front and rear access, is a developer's dream of epic proportions and offers the perfect footprint to build brand new townhouses, an apartment complex or even landbank for the future (STCA).

Perfectly positioned for lifestyle and investment success, the property enjoys proximity to Warner Reserve, parks and schools, whilst it's only 600 metres to Springvale train station, close to Springvale Shopping Centre, Coles, Bunnings, buses around the corner, the location is second to none.