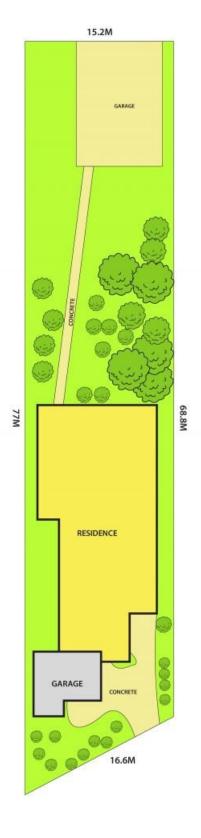

#### Unmissable redevelopment opportunity (STCA)

Limited only by your imagination, this large five bedroom family home set on a mouth-watering trapezium block of approx. 1,120sqm, boasting front and rear access, is a developer's dream of epic proportions and offers the perfect footprint to build brand new townhouses, an apartment complex or even landbank for the future (STCA).

Perfectly positioned for lifestyle and investment success, the property enjoys proximity to Warner Reserve, parks and schools, whilst it's only 600 metres to Springvale train station, close to Springvale Shopping Centre, Coles, Bunnings, buses around the corner, the location is second to none.