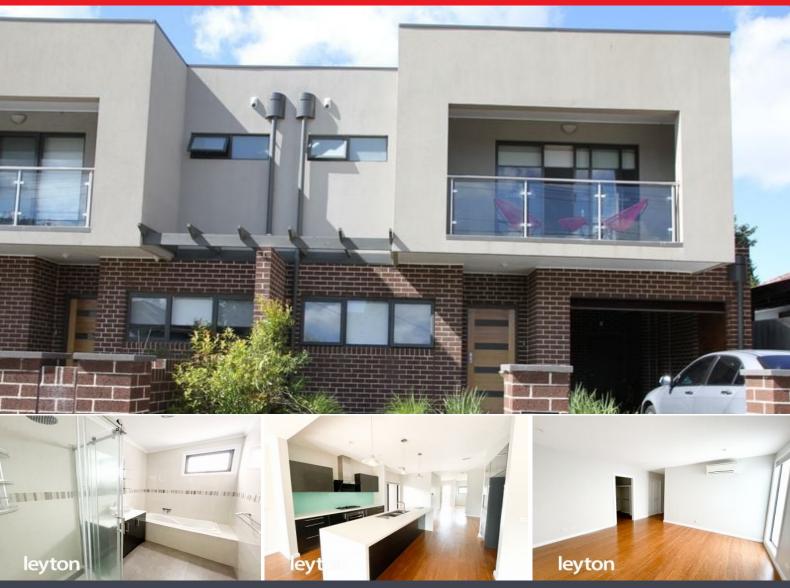

## 3BR House With Study

This stylish, modern 3 bedrooms plus study double story townhouse set on a block of two has lots to offer, features upstairs Master bedroom with full ensuite walk in robe and balcony, large open lounge with dining area, timber floor, beautiful outdoor decking ideal for family entertaining.

Also includes gas appliances, refrigerated cooling/heating system, alarm system, automatic blinds in living area, camera intercom door bell, single garage with remote and internal access, low maintenance private court yard, close to local schools, Springvale Central, bus and train station.