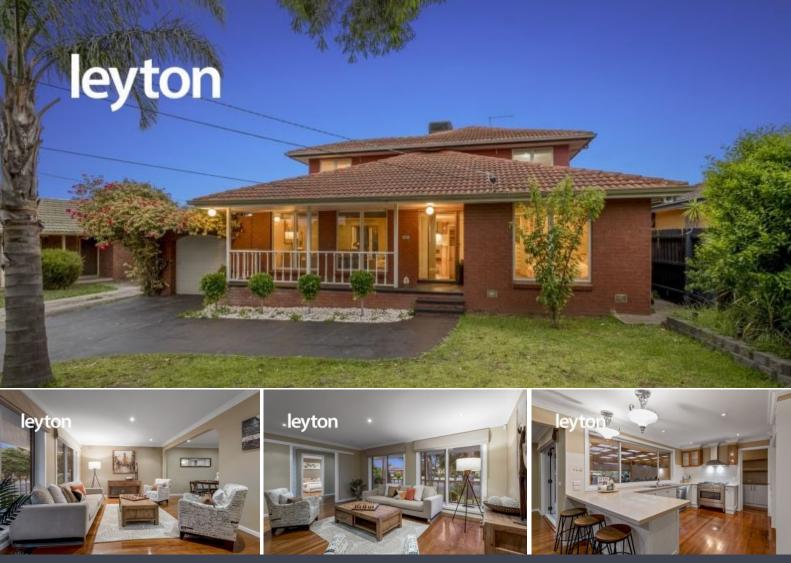

## Superior family space, everything on your doorstep!

Superbly positioned for families to thrive, this substantial four bedrooms plus home office/study, four-bathroom residence offers outstanding floor plan flexibility. Enhanced by pristine presentation, generous proportions and quality finishes, this stunning home is certain to tick all the right boxes.

Property features:

- Sophisticated open plan living, dining zones
- All-weather deck ideal for entertaining alfresco
- Kitchen has butlers pantry, quality appliances
- Study/home office, light filled family retreat
- Ensuite to master and downstairs bedroom
- Walk-in/built-ins, stylish modern bathrooms
- Polished floorboards, quality blinds, alarm