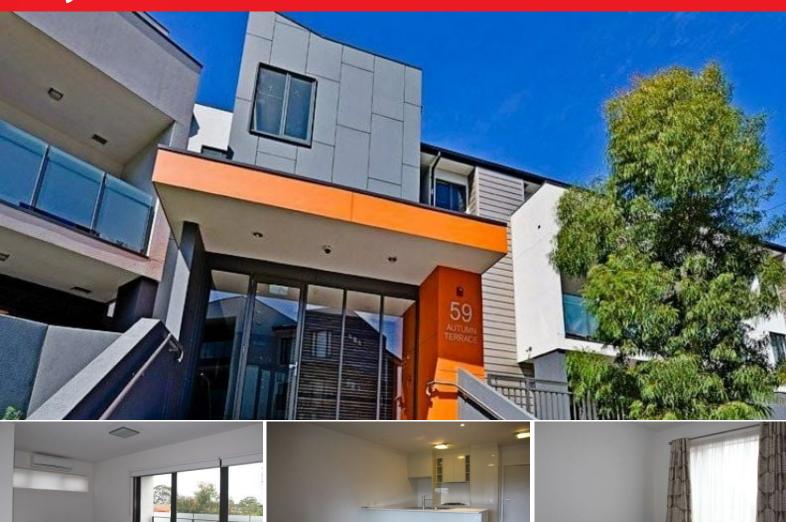

## leyton

224/59 Autumn Terrace CLAYTON SOUTH

## **Available Now**

Offering 1 generous bedroom with mirror BIR, stylish main bathroom with European laundry, a well-appointed open plan S/S kitchen with stone benchtops, glass splashback, Bosch stove/oven and dishwasher, open plan meal area adjoining living area with a split A/C and a sunny spacious balcony that is perfect for both relaxation and entertainment. Additional features include: electronic card access, security video intercom entry, storage cage and an underground carpark plus visitors' carpark. Gas included in Body Corp.