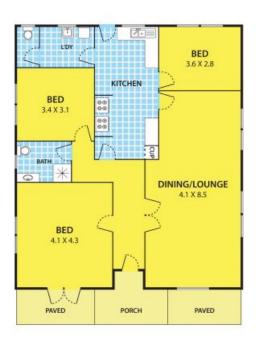

Featuring: spacious lounge and dining area, ducted heating, split system cooling in lounge, 1 bathroom, 2 toilets, dishwasher, wood fire oven, gas appliances, 2 water tanks and big backyard.

This is a fantastic opportunity to grow your portfolio. All documents are available to inspect upon request.