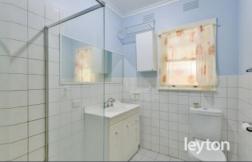

Featuring: spacious lounge and dining area, ducted heating, split system cooling in lounge, 1 bathroom, 2 toilets, dishwasher, wood fire oven, gas appliances, 2 water tanks and big backyard.

This is a fantastic opportunity to grow your portfolio. All documents are available to inspect upon request.