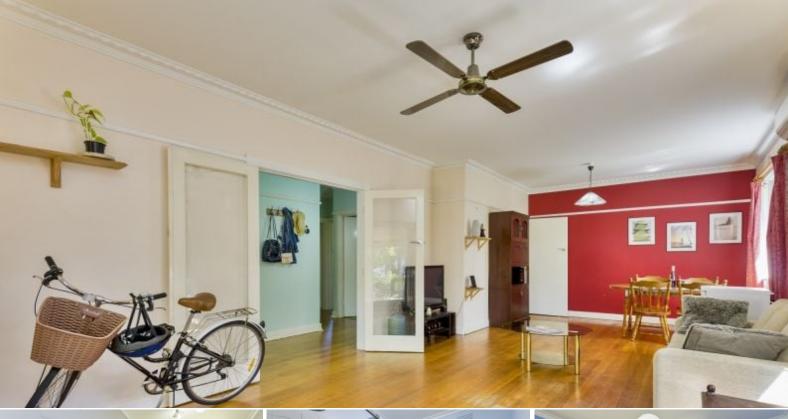

Featuring: spacious lounge and dining area, ducted heating, split system cooling in lounge, 1 bathroom, 2 toilets, dishwasher, wood fire oven, gas appliances, 2 water tanks and big backyard.

This is a fantastic opportunity to grow your portfolio. All documents are available to inspect upon request.