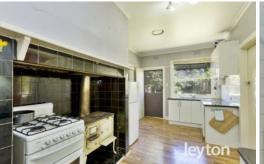

Featuring: spacious lounge and dining area, ducted heating, split system cooling in lounge, 1 bathroom, 2 toilets, dishwasher, wood fire oven, gas appliances, 2 water tanks and big backyard.

This is a fantastic opportunity to grow your portfolio. All documents are available to inspect upon request.