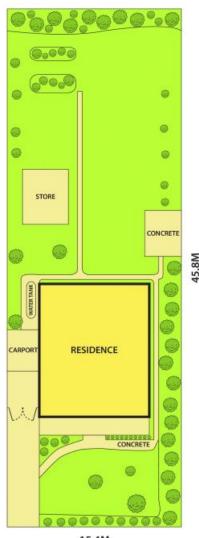

## 28 Flynn Street, SPRINGVALE

15.4M

DISCLAIMER

Please note plans are indicative only and not drawn to exact scale.

All dimensions are approximate