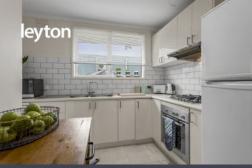

#### Property features:

- Large open plan living, dining zone with Split-system air conditioner
- Modern kitchen, quality appliances
- Security roller shutters
- Well-scaled bedrooms with built-ins
- Main bathroom/separate w/c, laundry
- Private alfresco with built-in bar & outdoor bar fridge