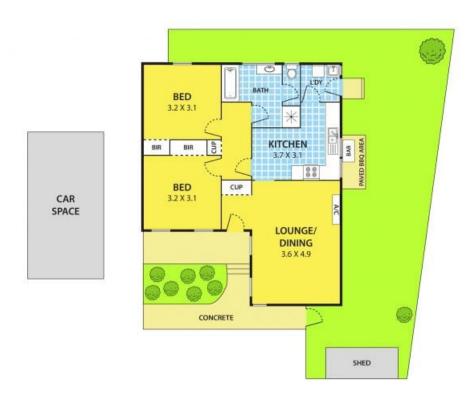

# leyton

24/780-788 Heatherton Road SPRINGVALE SOUTH

2

#### Property features:

- Large open plan living, dining zone with Split-system air conditioner
- Modern kitchen, quality appliances
- Security roller shutters
- Well-scaled bedrooms with built-ins
- Main bathroom/separate w/c, laundry
- Private alfresco with built-in bar & outdoor bar fridge

## 24/780-788 Heatherton Road, SPRINGVALE SOUTH

#### DISCLAIMER:

Please note plans are indicative only and not drawn to exact scale.

All dimensions are approximate