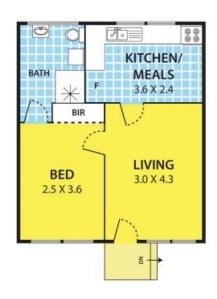

This 1 spacious good-sized bedroom with BIR, kitchen with electric cooking, new timber floor boards and split system heating/cooling is perfect. Also including 1 secure car space with plenty of street parking for friends and relatives.

## 4/111 Kelvinside Road, NOBLE PARK

DISCLAIMER:

Please note plans are indicative only and not drawn to exact scale.

All dimensions are approximate