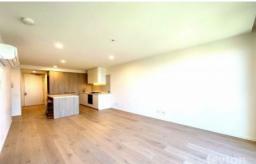

## Feature include:

- \* Lounge room and balcony with view to mountain.
- \* Master bedroom with ensuite, BIR, carpet floor and window view to mountain
- \* Second bedroom with BIR, carpet floor and window view to mountain
- \* The third bedroom with BIR, floor board and window view to mountain, can be a home office or study room.
- \* 3 split systems combi cooling/heating
- \* Inter-com telephone
- \* Main Bathroom