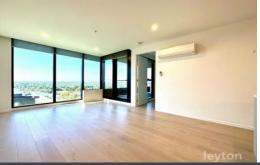

## Feature include:

- \* Lounge room and balcony with view to mountain.
- \* Master bedroom with ensuite, BIR, carpet floor and window view to mountain
- \* Second bedroom with BIR, carpet floor and window view to mountain
- \* The third bedroom with BIR, floor board and window view to mountain, can be a home office or study room.
- \* 3 split systems combi cooling/heating
- \* Inter-com telephone
- \* Main Bathroom