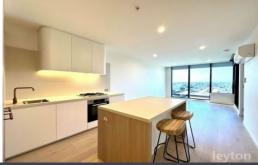

## Feature include:

- \* Lounge room and balcony with view to mountain.
- \* Master bedroom with ensuite, BIR, carpet floor and window view to mountain
- \* Second bedroom with BIR, carpet floor and window view to mountain
- \* The third bedroom with BIR, floor board and window view to mountain, can be a home office or study room.
- \* 3 split systems combi cooling/heating
- \* Inter-com telephone
- \* Main Bathroom