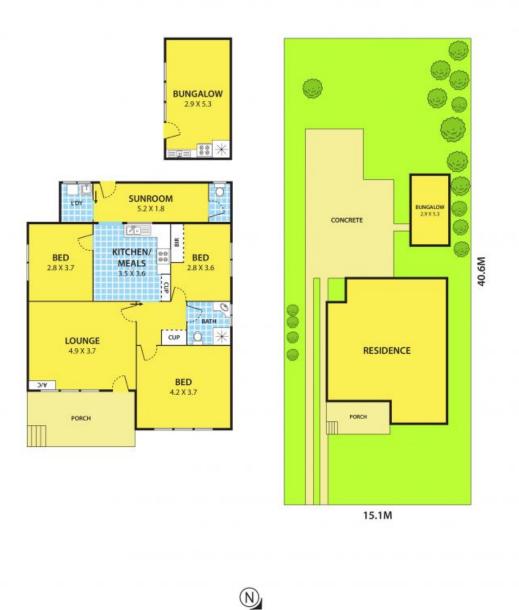

## 144 Lightwood Road, NOBLE PARK

DISCLAIMER: Please note plans are indicative only and not drawn to exact scale. All dimensions are approximate