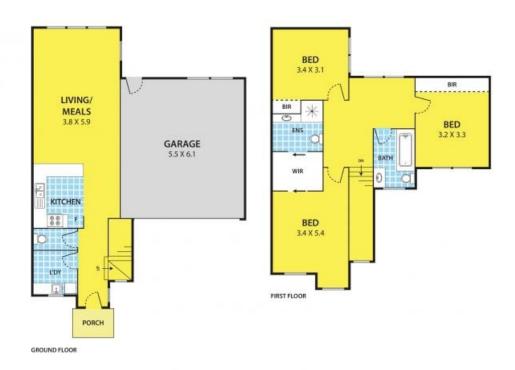

#### Low Maintenance Entertainer, Harrisfield Locale

Stylish and spacious young town home, is quality built and designed three bedroom, two bathroom plus powder room townhouse delivers a low maintenance environment, with all the modern comforts and local conveniences you desire, in a coveted pocket of Harrisfield.

#### Property features:

- Stylish indoor/outdoor living and entertaining spaces
- Contemporary kitchen/meals with quality appliances
- Private master with walk-in-robe and modern ensuite
- Double bedrooms/BIRS, chic bathroom, powder room
- Ducted heating, split-system air conditioners, storage
- Landscaped, easy to manage gardens, double garage

#### DISCLAIMER:

Please note plans are indicative only and not drawn to exact scale.

All dimensions are approximate