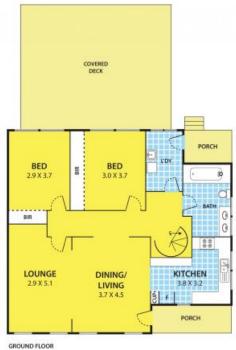

## 19 Haldane Street, KEYSBOROUGH

15.1M

**(**N)

DISCLAIMER:

Please note plans are indicative only and not drawn to exact scale.

All dimensions are approximate