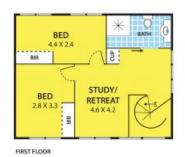

## 19 Haldane Street, KEYSBOROUGH

15.1M

**(**N)

DISCLAIMER:

Please note plans are indicative only and not drawn to exact scale.

All dimensions are approximate