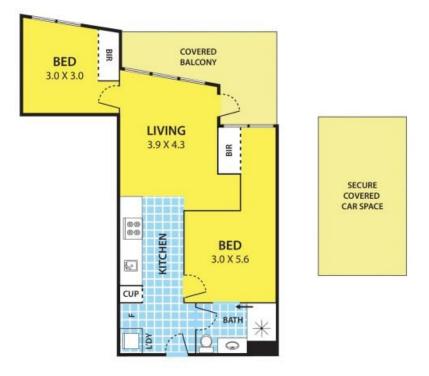

Property features:

- Light and airy open plan living domain
- Sleek kitchen offers quality appliances
- Semi-ensuite master bedroom, built-ins
- Designer quality two-way bathroom
- Balcony, split-system air conditioner
- Secure undercover car space on title

## 901/868 Blackburn Road, CLAYTON

DISCLAIMER: Please note plans are indicative only and not drawn to exact scale. All dimensions are approximate