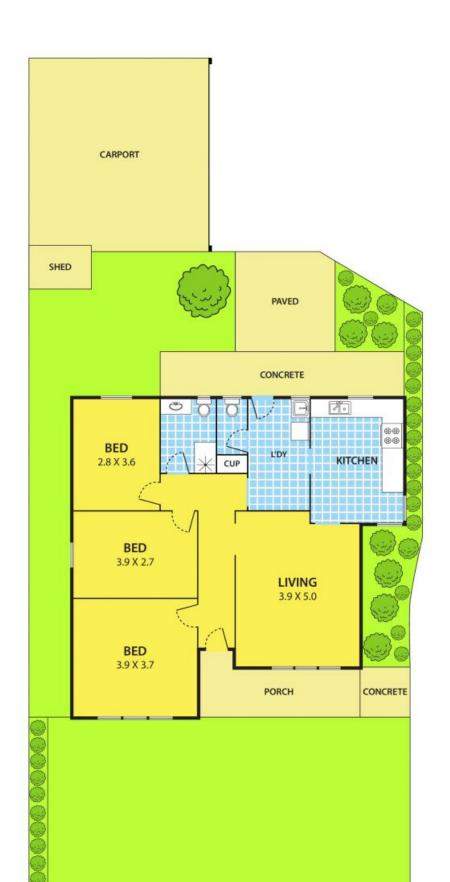

## FRONT UNIT SITTING ON 297sqm approx. WITH NO BODY CORP!

Whether you are looking for a first home or a solid investment, this fully renovated 3-bedrooms unit sitting on 297m2 (approx.) of land is sure to attract your attention.

## Property features:

- Brand new kitchen
- Renovated Bathroom
- Freshly painted inside and Out
- New Flooring in Living through Kitchen

E Sha Hat