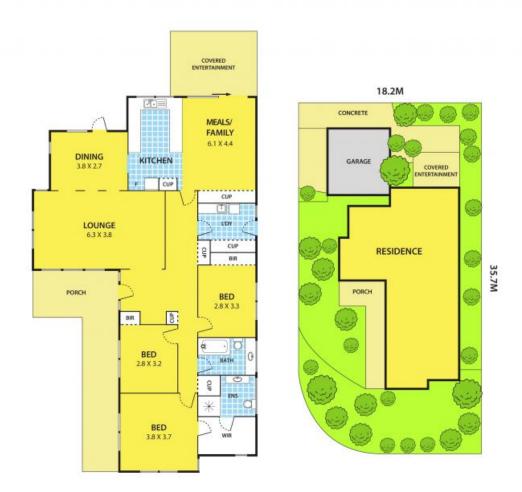

# CORNER

Magnificently designed to complement the home's elevated 639sqm approx. and distinguished by its striking arched exterior, this delightful family home offers immediate return with a long-term tenant in there while you get your plan and permit draw up to develop 2 townhouses (STCA) or build your dream home. You can comfortably move into this home offering 3 large bedrooms, spacious lounge room and formal dining. Catering for family feasts, the kitchen incorporates timber cabinetry and opens onto an adjoining meals/family room, before extending outside where a covered alfresco zone awaits BBQ's with family and friends.

#### Property Features:

- Corner Block
- Formal lounge
- Separate Dining
- Three well-scaled bedrooms present built-in-robes, FES & WIR

Thu Le 0421 903 814

E Sha Hat

# 999 High Street Road, GLEN WAVERLEY

DISCLAIMER:

Please note plans are indicative only and not drawn to exact scale.
All dimensions are approximate