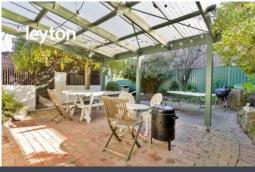

# CORNER

Magnificently designed to complement the home's elevated 639sqm approx. and distinguished by its striking arched exterior, this delightful family home offers immediate return with a long-term tenant in there while you get your plan and permit draw up to develop 2 townhouses (STCA) or build your dream home. You can comfortably move into this home offering 3 large bedrooms, spacious lounge room and formal dining. Catering for family feasts, the kitchen incorporates timber cabinetry and opens onto an adjoining meals/family room, before extending outside where a covered alfresco zone awaits BBQ's with family and friends.