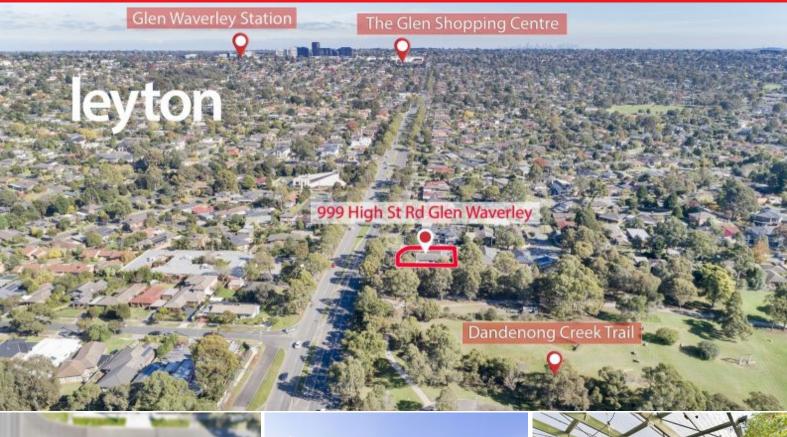

# leyton

999 High Street Road GLEN WAVERLEY

3

Perfectly situated in the Mount View Primary Catchment, close to Highvale Secondary, Wesley College, Dandenong Creek Nature Trail, The Glen Shopping Centre, transport plus Monash and EastLink Freeways.