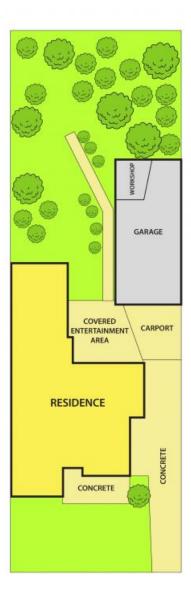

## Family Classic Boasting Land, Location and Potential

Poised for renovation/extension, new home site or potential redevelopment, including a dual occupancy project (STCA), this immediately livable four bedroom brick veneer classic is set on a generous block of land, approximately 720sqm, in a quiet cul-de-sac abutting picturesque parklands.

### 4 Deany Street, SPRINGVALE

DISCLAIMER:

Please note plans are indicative only and not drawn to exact scale.

All dimensions are approximate