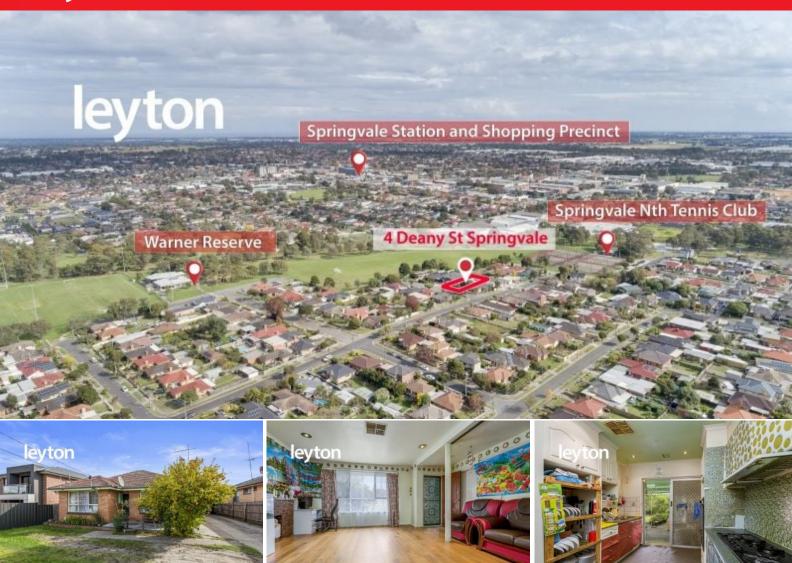

## Family Classic Boasting Land, Location and Potential

Poised for renovation/extension, new home site or potential redevelopment, including a dual occupancy project (STCA), this immediately livable four bedroom brick veneer classic is set on a generous block of land, approximately 720sqm, in a quiet cul-de-sac abutting picturesque parklands.

Within steps from Warner Reserve, parklands, tennis courts and walking trails, and only a short distance to Springvale Shopping Centre, medical centres, train station and Springvale Rise Primary. You are also close by to Springvale Homemaker Centre, Ikea, Bunnings and Coles. With easy access to buses, Springvale Road, Princes Hwy and Monash University adding extra appeal.