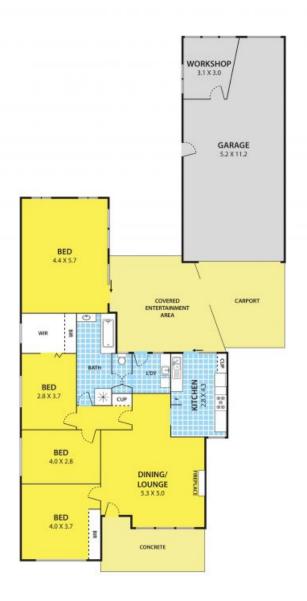

#### Property features:

- Spacious living/dining with polished boards
- Functional gas kitchen with classic cabinetry
- Comfortable bedrooms, two include built-ins
- Central bathroom, laundry and separate w/c
- Ducted heating, big backyard with fruit trees

### 4 Deany Street, SPRINGVALE

DISCLAIMER:

Please note plans are indicative only and not drawn to exact scale.

All dimensions are approximate