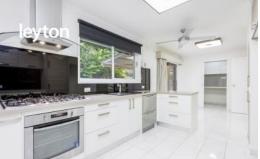

### Property features:

- Large living with adjoining dining zone
- Stylish gas kitchen, quality appliances
- Paved outdoor entertainment area
- Modern bathroom, comfortable bedrooms
- Security alarm, roller shutters, built-ins
- Double garage, garden shed and OSP