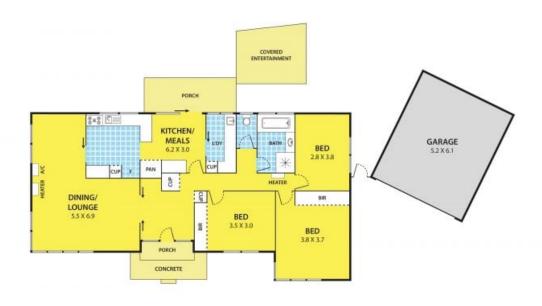

### Property features:

- Large living with adjoining dining zone
- Stylish gas kitchen, quality appliances
- Paved outdoor entertainment area
- Modern bathroom, comfortable bedrooms
- Security alarm, roller shutters, built-ins
- Double garage, garden shed and OSP

## 4 Walden Court, SPRINGVALE SOUTH

DISCLAIMER:

Please note plans are indicative only and not drawn to exact scale.

All dimensions are approximate