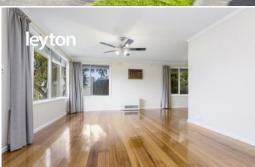

### Property features:

- Large living with adjoining dining zone
- Stylish gas kitchen, quality appliances
- Paved outdoor entertainment area
- Modern bathroom, comfortable bedrooms
- Security alarm, roller shutters, built-ins
- Double garage, garden shed and OSP