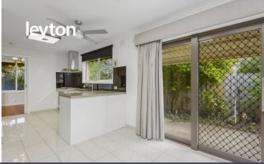

### Property features:

- Large living with adjoining dining zone
- Stylish gas kitchen, quality appliances
- Paved outdoor entertainment area
- Modern bathroom, comfortable bedrooms
- Security alarm, roller shutters, built-ins
- Double garage, garden shed and OSP