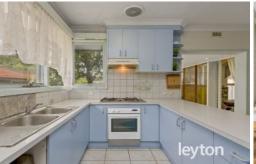

Sitting on a rectangular block measuring 590m2 (approx.) and comprising

- 3 Bedrooms with BIRs
- Spacious L shape lounge including mini bar
- Updated bathroom and 2 toilets
- Sunroom/Meals Area
- Gas appliances
- Double garage and single carport
- 2x 3000L water tank
- Rental: \$1,738/ PCM