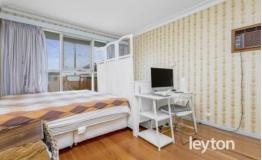

Sitting on a rectangular block measuring 590m2 (approx.) and comprising

- 3 Bedrooms with BIRs
- Spacious L shape lounge including mini bar
- Updated bathroom and 2 toilets
- Sunroom/Meals Area
- Gas appliances
- Double garage and single carport
- 2x 3000L water tank
- Rental: \$1,738/ PCM