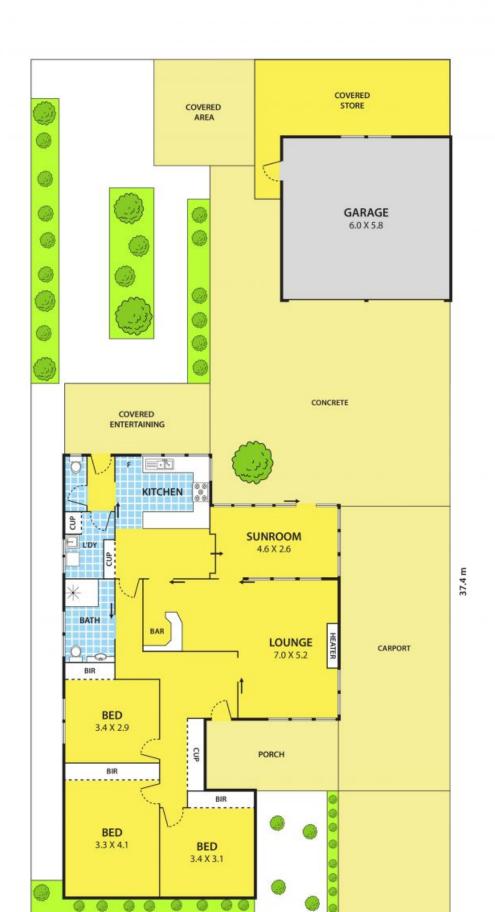

Sitting on a rectangular block measuring 590m2 (approx.) and comprising

- 3 Bedrooms with BIRs
- Spacious L shape lounge including mini bar
- Updated bathroom and 2 toilets
- Sunroom/Meals Area
- Gas appliances
- Double garage and single carport
- 2x 3000L water tank
- Rental: \$1,738/ PCM

## 1 Carlyon Court, SPRINGVALE