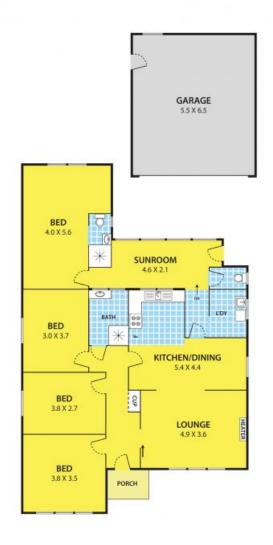

### Convenient lifestyle prime or investment opportunity

Excellent opportunity to maximise potential, this bright and welcoming four bedroom, two bathroom brick family home, set on land approx. 588sqm, offers immediate comfort, space and convenience. While also offering scope for future enhancement, brand new family home site, medical clinic or dual occupancy development options (STCA).

### Property features:

- Freshly painted with modern floors
- Generous living room
- Open plan kitchen/dining; gas stove
- Refreshed bathroom, ensuite master
- Solar electricity
- Double garage, OSP, large backyard

## 1557 Heatherton Road, DANDENONG NORTH

DISCLAIMER:

Please note plans are indicative only and not drawn to exact scale.

All dimensions are approximate