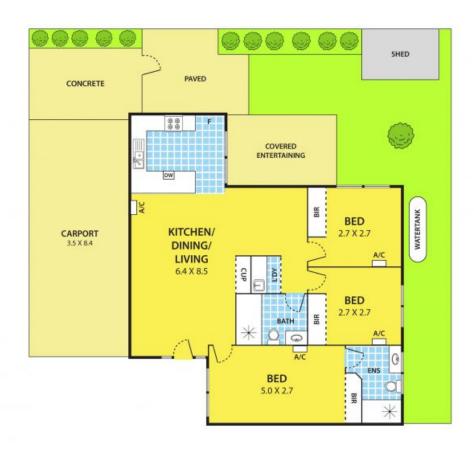

## A modern sanctuary of superior style and space.

Only 2 units in a block, No Bod

Quality finishes, plentiful indoor/outdoor space and an ultra-convenient single level design define this near new three bedroom (14.85SQ), two bathroom residence promising an easy living lifestyle opportunity for discerning family homebuyers, astute downsizers and savvy investors alike.

#### Property features:

- Modern open plan living domain
- Stone bench kitchen/dining area
- Covered alfresco entertaining zone
- Main bathroom, bedrooms/built-ins
- Master bedroom, ensuite to match

**Thu Le** 0421 903 814

### 2/1022 Heatherton Road, NOBLE PARK

DISCLAIMER:

Please note plans are indicative only and not drawn to exact scale.

All dimensions are approximate