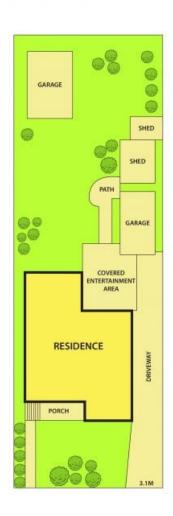

### Large block with unlimited potential in central Springvale

Set on a substantial elevated block of approx. 736sqm, in a popular family area, this well-maintained three bedroom classic delivers a variety of options for motivated buyers. Renovate/extend, build a brand new family home or multiple dwellings, the opportunities are endless (STCA).

#### Property features:

- Large backyard, potential to build new at the rear (STCA)
- Charming lounge enjoys garden outlook
- Sunroom opens to covered alfresco area
- Classic kitchen/dining, central bathroom
- Well-presented 3 bedrooms with built-ins
- Side driveway, 2 single garages and sheds.
- Ducted heating

## 13 Wareham Street, SPRINGVALE

DISCLAIMER:

Please note plans are indicative only and not drawn to exact scale.

All dimensions are approximate