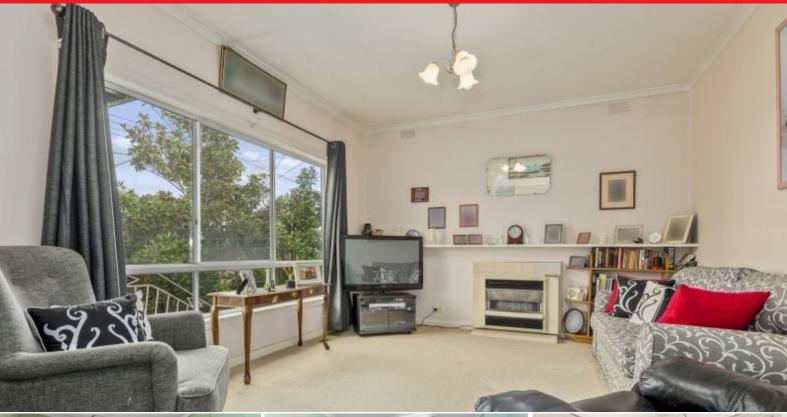

#### Property features:

- Large backyard, potential to build new at the rear (STCA)
- Charming lounge enjoys garden outlook
- Sunroom opens to covered alfresco area
- Classic kitchen/dining, central bathroom
- Well-presented 3 bedrooms with built-ins
- Side driveway, 2 single garages and sheds.
- Ducted heating