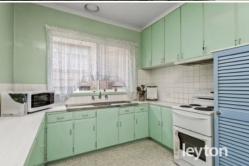

#### Property features:

- Large backyard, potential to build new at the rear (STCA)
- Charming lounge enjoys garden outlook
- Sunroom opens to covered alfresco area
- Classic kitchen/dining, central bathroom
- Well-presented 3 bedrooms with built-ins
- Side driveway, 2 single garages and sheds.
- Ducted heating