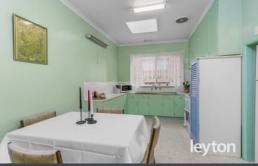

#### Property features:

- Large backyard, potential to build new at the rear (STCA)
- Charming lounge enjoys garden outlook
- Sunroom opens to covered alfresco area
- Classic kitchen/dining, central bathroom
- Well-presented 3 bedrooms with built-ins
- Side driveway, 2 single garages and sheds.
- Ducted heating