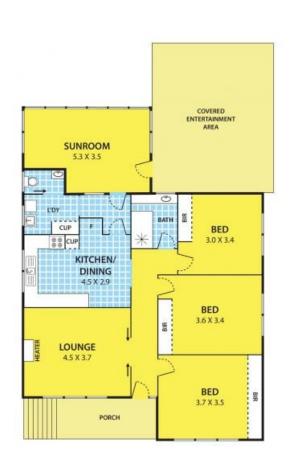

### Large block with unlimited potential in central Springvale

Set on a substantial elevated block of approx. 736sqm, in a popular family area, this well-maintained three bedroom classic delivers a variety of options for motivated buyers. Renovate/extend, build a brand new family home or multiple dwellings, the opportunities are endless (STCA).

#### Property features:

- Large backyard, potential to build new at the rear (STCA)
- Charming lounge enjoys garden outlook
- Sunroom opens to covered alfresco area
- Classic kitchen/dining, central bathroom
- Well-presented 3 bedrooms with built-ins
- Side driveway, 2 single garages and sheds.
- Ducted heating

## 13 Wareham Street, SPRINGVALE

DISCLAIMER:

Please note plans are indicative only and not drawn to exact scale.

All dimensions are approximate