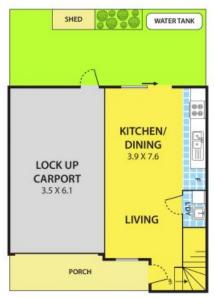

## 4/27 Leonard Avenue, NOBLE PARK

GROUND FLOOR

DISCLAIMER:

Please note plans are indicative only and not drawn to exact scale.

All dimensions are approximate