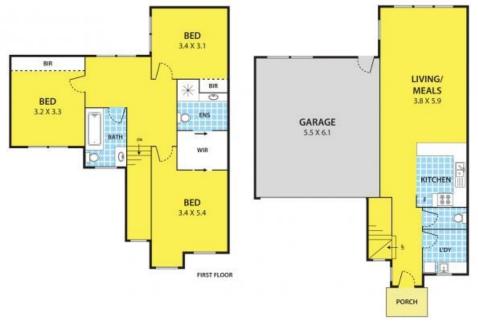

## 2/14 Ellt Crescent, NOBLE PARK

GROUND FLOOR

DISCLAIMER: Please note plans are indicative only and not drawn to exact scale. All dimensions are approximate