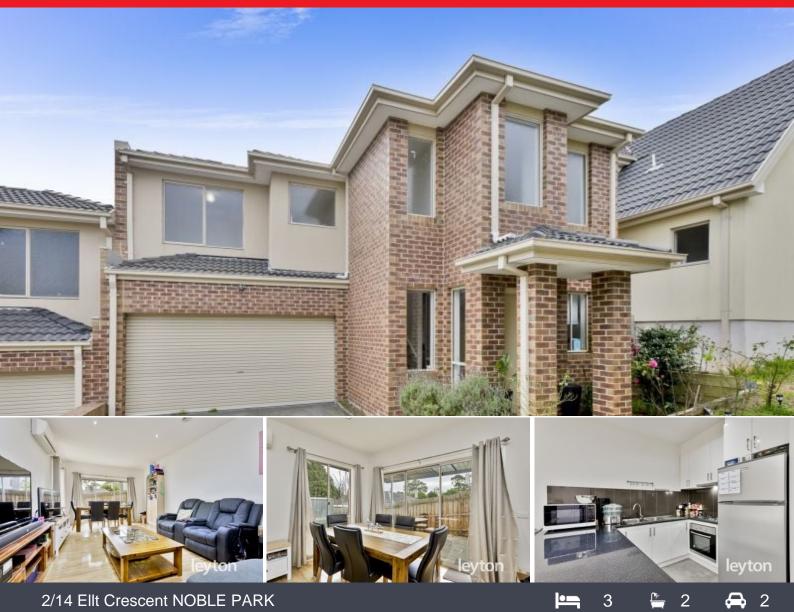

## Low Maintenance in Desirable Locale!

Stylish and spacious young town home, is quality built and designed three bedroom all come with Split System in each room, two bathroom plus powder room townhouse delivers a low maintenance environment, with all the modern comforts and local conveniences you desire, in a coveted pocket of Harrisfield.

## Property features:

- Stylish indoor/outdoor living and entertaining spaces
- Contemporary kitchen/meals with quality appliances
- Private master with walk-in-robe and modern ensuite
- Double bedrooms/BIRS, chic bathroom, powder room
- Ducted heating, split-system air conditioners, storage
- Landscaped, easy to manage gardens, double garage
- Split System in Living room