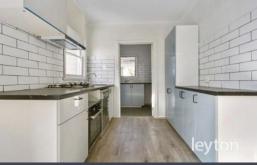

## Property features:

- Spacious lounge with fireplace
- Renovated quality flooring
- ducted heating, a split system
- Two bathrooms, updated with modern touches
- 3 sizable bedrooms own built-in robes
- double lock up garage
- Large rear yard for your entire family to enjoy