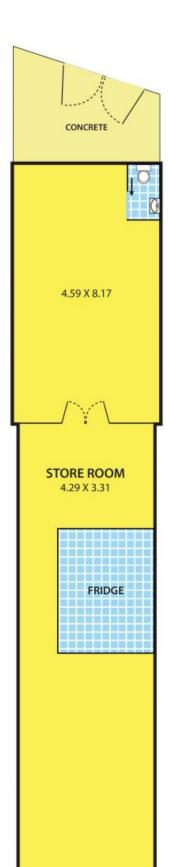

## **Entry Point Commercial Investment**

This retail shop located in fast growing Keysborough

- \* Renewed lease 16 Feb 2021
- \* Term 3 years + 2 x 3 years further terms.
- \* CPI annual increase
- \* Market review ?further term
- \* Tenant pays building outgoings
- \* Floor Area: 156m3 (approx).
- \* Land area: 188m2 (approx).
- \* Rear Vehicle access
- \* Public car parking in front.
- \* Easy access to all major roads