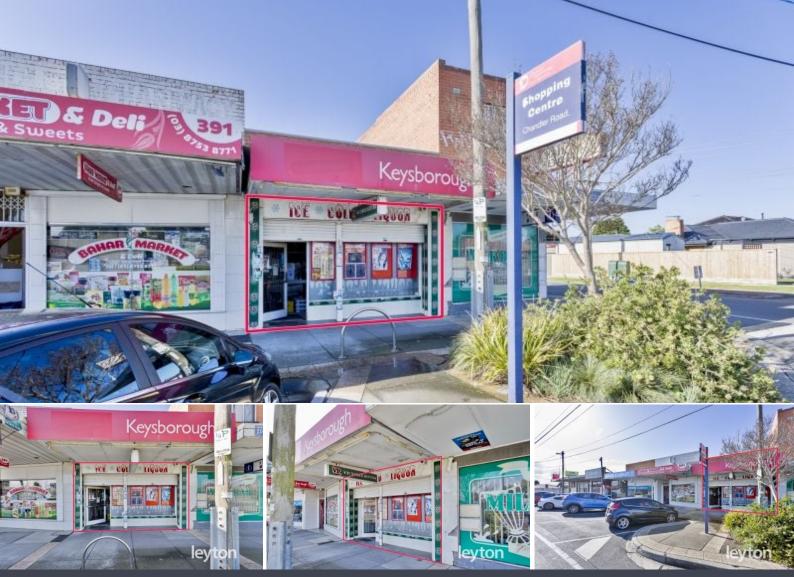

## 393 Chandler Road KEYSBOROUGH

## **Entry Point Commercial Investment**

This retail shop located in fast growing Keysborough

- \* Renewed lease 16 Feb 2021
- \* Term 3 years + 2 x 3 years further terms.
- \* CPI annual increase
- \* Market review ?further term
- \* Tenant pays building outgoings
- \* Floor Area: 156m3 (approx).
- \* Land area: 188m2 (approx).
- \* Rear Vehicle access
- \* Public car parking in front.
- \* Easy access to all major roads

## 393 Chandler Road, KEYSBOROUGH