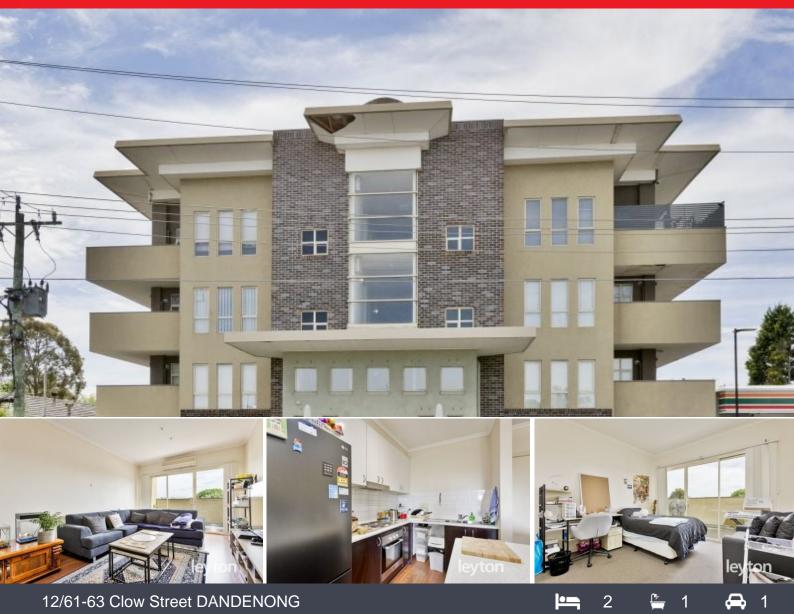

## **Excellent Location!**

This 2 bedroom apartment located in Central Dandenong, within walking distance to Dandenong Plaza, Dandenong Market, local shops and public transportation, short drive to Dandenong hospital, Medical clinics, Schools and Chisholm Institute Dandenong and easy access to major road and Monash Freeway/EastLink.

Features: open plan living area, 2 bedrooms with WIR to master, spacious kitchen with island bench, electric stainless steel appliances, reverse cycle A/C, private balcony and secure underground parking with remote and lift access.

Whether you are astute investors for both domestic and international students, first home buyers or retirees you simply cannot overlook such a fantastic opportunity! Currently tenanted with rental income: \$1,390/PCM Body Corp. \$3.220 Council rate: \$702.40 Council Rates: \$702.40/year (approx) Water Rates: \$658.00/year (approx)

## 12/61-63 Clow Street, DANDENONG

DISCLAIMER: Please note plans are indicative only and not drawn to exact scale. All dimensions are approximate