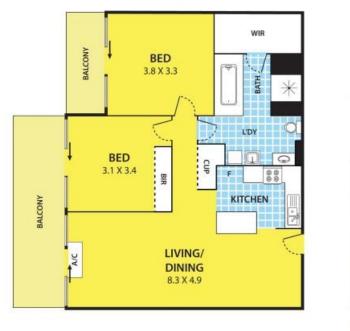

Features: open plan living area, 2 bedrooms with WIR to master, spacious kitchen with island bench, electric stainless steel appliances, reverse cycle A/C, private balcony and secure underground parking with remote and lift access.

## 12/61-63 Clow Street, DANDENONG

DISCLAIMER: Please note plans are indicative only and not drawn to exact scale. All dimensions are approximate