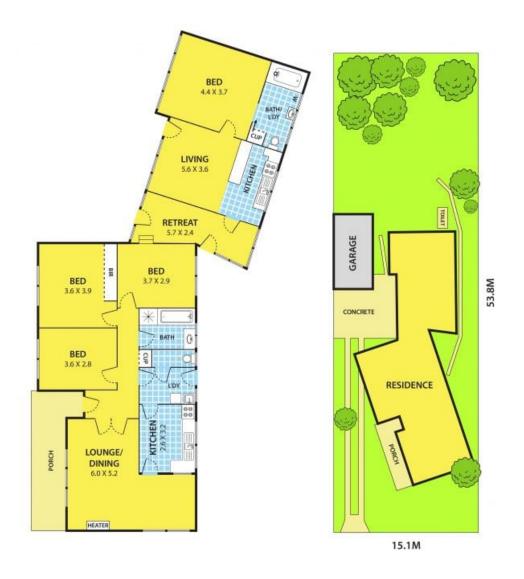

Property features:

- Large Parcel of Land 830m2 Approx.(15.24m X 54.3m)
- 4 Generous Sized bedrooms
- Garage

Leyton Real Estate Pty Ltd 7 Warwick Avenue, SPRINGVALE VIC 3171 (03) 9547 0345 | leytonre.com.au

## 29 Moncur Avenue, SPRINGVALE

DISCLAIMER:

Please note plans are indicative only and not drawn to exact scale. All dimensions are approximate