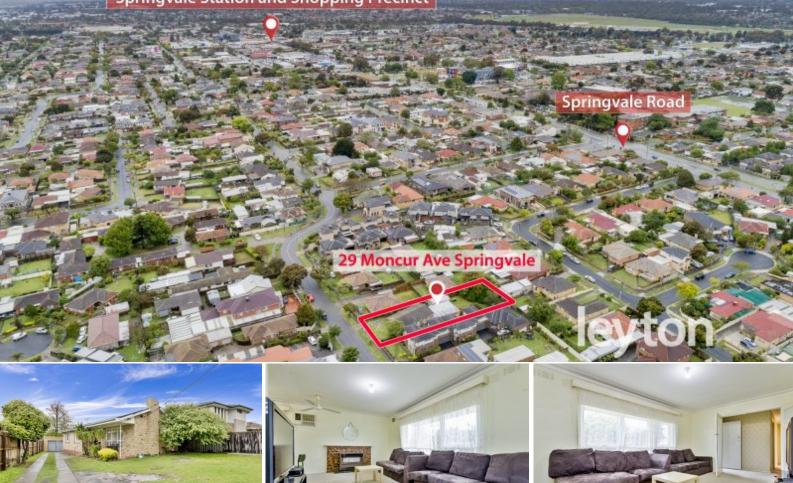

#### 1 & 2/29 Moncur Avenue SPRINGVALE

#### ONE OF A KIND INVESTMENTS OR DEVELOP YOUR NEXT PROJECT HERE!

leyton

Unrivalled in its unique design, this is a rare find which will suit a number of buyers. On the one title, you have two brick veneer homes, split up and totalling 4 bedrooms, 2 bathrooms, multiple living areas and much more. Versatility is the key where you could have two families on the one site with space and privacy. But the key here is the large parcel of land ? sitting on approximately 830m2, this rectangular block in great location for potential for multiple dwellings or further development (all STCA). Buy, Invest, Land Bank, Build ? what a great choice for a prosperous future!

Within close proximity to all lovely Springvale has to offer, Bus stops, Medical clinics, schools and a fantastic assortment of restaurants, caf?s and continental grocers. Easy access to Heatherton Road, Westall Road, Monash Freeway, EastLink, Monash University and Monash Hospital adds lifestyle appeal.

Property features:

- Large Parcel of Land 830m2 Approx.(15.24m X 54.3m)
- 4 Generous Sized bedrooms
- Garage

Leyton Real Estate Pty Ltd 7 Warwick Avenue, SPRINGVALE VIC 3171 (03) 9547 0345 | leytonre.com.au